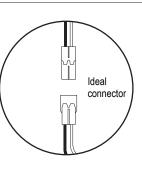

ts by reducing the amount of air leakages through the ceiling.

# **PRODUCT SPECIFICATIONS**

#### **Plaster Frame**

• Galvanized steel construction. The housing can be removed from plaster frame to provide access to the junction box.

#### Junction Box

- Listed for through branch circuit wiring.
- Contains one 1-1/8", six 7/8" knockouts and four Romex pryouts with strain relief.

#### Bar Hanger

- Pre-installed Real nail easily installs in regular lumber, engineered lumber.
- Bar Hangers are adjustable from 13-5/8" to 25" and can be repositioned 90 degree on plaster frame.

#### Listings

- cULus Listed for Damp Location
- cULus Listed for Feed Through
- Certified under ASTM-E283 for Air tight construction

## **CONNECT DIMMER SWITCH WIRING**

Standard version (Triac Dimming at 120V)



# **J99IC-LED-NB**

4" IC LED Dedicated Can New construction Housing



# DIMENSIONS



## **COMPATIBLE TRIMS**

#### Standard version

| Catalog Number | Description                 |
|----------------|-----------------------------|
| JRT2-4-XX-S    | 4" LED Retrofit<br>/ Smooth |
| JRT2-4-XX-BF   | 4" LED Retrofit<br>/ Baffle |
| JRT2-4-XX-ADJ  | 4" LED Retrofit<br>/ Gimbal |
| JRT2-4-XX-SQ   | 4" LED Retrofit<br>/ Square |
| JR06-XX        | 4" LED Retrofit<br>/ Scoop  |