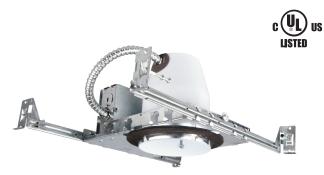

# **J99IC-LED-NB**

4" IC LED Dedicated Can New construction Housing

# **PRODUCT DESCRIPTION**

This LED housing series is designed for new construction installations and suitable for use in ceiling where the housing can be direct contact with insulation. Air tight construction reduces energy costs by reducing the amount of air leakages through the ceiling.

#### **Plaster Frame**

• Galvanized steel construction. The housing can be removed from plaster frame to provide access to the junction box.

#### Junction Box

- Listed for through branch circuit wiring.
- Contains one 1-1/8", six 7/8" knockouts and four Romex pryouts with strain relief.

#### Bar Hanger

- Pre-installed Real nail easily installs in regular lumber, engineered lumber.
- Bar Hangers are adjustable from 13-5/8" to 25" and can be repositioned 90 degree on plaster frame.

#### Listings

- cULus Listed for Damp Location
- cULus Listed for Feed Through
- Certified under ASTM-E283 for Air tight construction