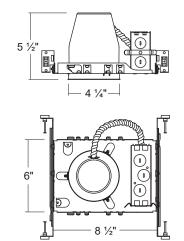

NS**

#### **Plaster Frame**

• Galvanized steel construction. The housing can be removed from plaster frame to provide access to the junction box.

#### Junction Box

- Listed for through branch circuit wiring.
- Contains one 1-1/8", six 7/8" knockouts and four Romex pryouts with strain relief.

#### Bar Hanger

- Pre-installed Real nail easily installs in regular lumber, engineered lumber.
- Bar Hangers are adjustable from 13-5/8" to 25" and can be repositioned 90 degree on plaster frame.

#### Listings

- cULus Listed for Damp Location
- cULus Listed for Feed Through
- Certified under ASTM-E283 for Air tight construction

## **CONNECT DIMMER SWITCH WIRING**

Standard version (Triac Dimming at 120V)



# **J99IC-LED-NB**

4" IC LED Dedicated Can New construction Housing



# DIMENSIONS



## **COMPATIBLE TRIMS**

#### Standard version

| Catalog Number | Description                 |
|----------------|-----------------------------|
| JRT2-4-XX-S    | 4" LED Retrofit<br>/ Smooth |
| JRT2-4-XX-BF   | 4" LED Retrofit<br>/ Baffle |
| JRT2-4-XX-ADJ  | 4" LED Retrofit<br>/ Gimbal |
| JRT2-4-XX-SQ   | 4" LED Retrofit<br>/ Square |
| JR06-XX        | 4" LED Retrofit<br>/ Scoop  |